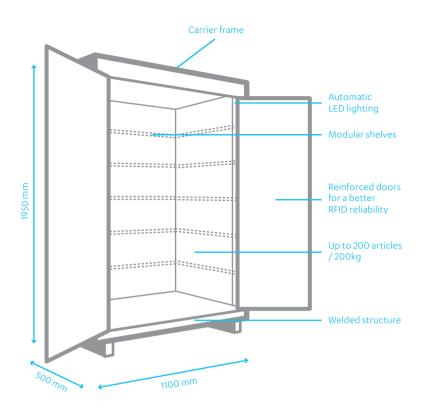

### Oil & Gas sector

Real-time management of your set of tools / API / PPE **Objective:** civilian incidents decrease

- > RFID ultra-high frequency technology optimized and patented
- Doors motorized locking
- > Doors manual release with the degraded mode
- > Norm ISO 18000-6C compatible
- > Modular shelves according to your needs
- > Hanging tools system
- > 10.4 inches system
- > Expoxy paint finish for better impact resistance