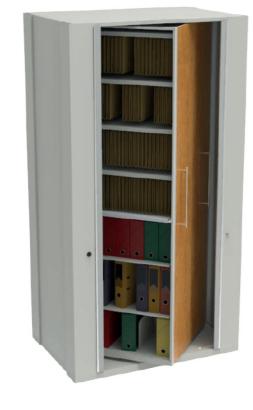

# **BICLASS PIVOTING FILING CABINET**

# Style dedicated to your business organization!

The cabinet comprises two filing blocks pivoting back-to-back on a vertical axis. As the mobile section is incorporated into a stationary piece of furniture, quarter-way pivoting rotates the sides (which act as doors) or any of the filing cabinets required.