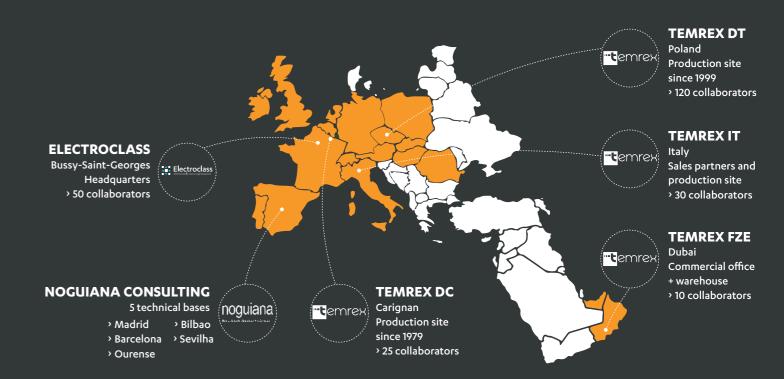

entralization documents at the same place







Total 12 linear metres of files for a m<sup>2</sup> occupied



Highly-original, compact filing solution acclaimed by architect firms



Over 100 varieties of wood and colours



Co-working space optimized



Over 99% availability



Development of a shared workspace in a new building.

**Aim:** Centralization and pooling of files in a common workspace.



Space saving and space optimization - L'OREAL

Arrangement of 7 floors of offices in new premises.

**Aim:** Optimization of storage surfaces for a modern working environment.



# Structuring of workspace - NATIXIS

Structuring of existing surfaces in order to delimit two workspaces.

**Aim:** Improved well-being at work and access to files.

## Dynamism, expertise, analysis, innovation



## Key figures



## Contact us!



## ELECTROCLASS 12 avenue Gutenberg,

PA Gustave Eiffel 77600 Bussy-Saint-Georges

t. +33180 66 99 90 f. ++33164 76 63 72 info@electroclass.com www.electroclass.com Simplified joint-stock company (French SAS) with a registered capital of 546 100 €

Meaux Trade and Companies Register
(French RCS) 2008B02121

APE: 4666Z SIRET: 316 654 441 00096









#### **BICLASS RANGE**

|                                   | Starter unit | Add-on unit  |
|-----------------------------------|--------------|--------------|
| Overall height (mm)               | 2050 or 2265 | 2050 or 2265 |
| Overall width mm)                 | 1184         | 969,5        |
| Overall depth (mm)                | 798          | 798          |
| Overall depth against a wall (mm) | 798 +