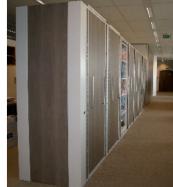

## **OPTIMIZE**

your workspace

Reduce by half the wall surface required

Standard or custom project-based solutions

File security is ensured through a lock-with-key system

Centralization documents at the same place

Total 12 linear metres of files for a m<sup>2</sup> occupied

Highly-original, compact filing solution acclaimed by architect firms

Over 100 varieties of wood and colours

Co-working space optimized

Over 99% availability

# Style dedicated to your business organization!

The cabinet comprises two filing blocks pivoting back-to-back on a vertical axis. As the mobile section is incorporated into a stationary piece of furniture, quarter-way pivoting rotates the sides (which act as doors) or any of the filing cabinets required.