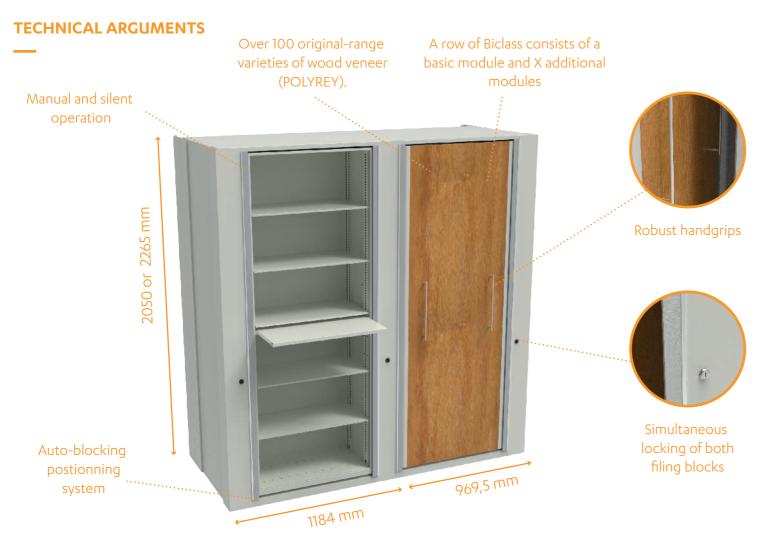

#### **BICLASS RANGE**

|                                   | Starter unit | Add-on unit  |
|-----------------------------------|--------------|--------------|
| Overall height (mm)               | 2050 or 2265 | 2050 or 2265 |
| Overall width mm)                 | 1184         | 969,5        |
| Overall depth (mm)                | 798          | 798          |
| Overall depth against a wall (mm) | 798 + 175    | 798 + 175    |
| Effective depth shelf (mm)        | 395          | 395          |
| Efffective width shelf (mm)       | 768          | 768          |