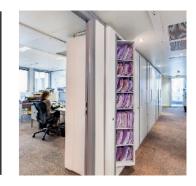

## Optimize your filing

A large choice of organizing features is available for the BICLASS so that absolutely all your files can be stored. Everyday file formats (A4 file, A5 datasheets) and special formats (small and large)

# Style dedicated to your business organization!

The cabinet comprises two filing blocks pivoting back-to-back on a vertical axis. As the mobile section is incorporated into a stationary piece of furniture, quarter-way pivoting rotates the sides (which act as doors) or any of the filing cabinets required.