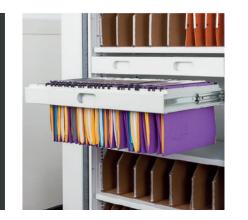

## Optimize your filing

A large choice of organizing features is available for the BICLASS so that absolutely all your files can be stored. Everyday file formats (A4 file, A5 datasheets) and special formats (small and large)

# Style dedicated to your business organization!

The cabinet comprises two filing blocks pivoting back-to-back on a vertical axis. As the mobile section is incorporated into a stationary piece of furniture, quarter-way pivoting rotates the sides (which act as doors) or any of the filing cabinets required.