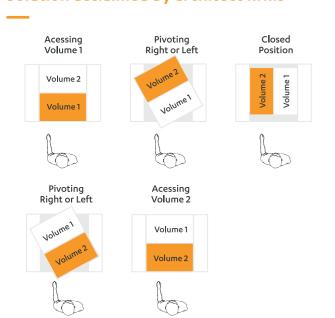

# Style dedicated to your business organization!

The cabinet comprises two filing blocks pivoting back-to-back on a vertical axis. As the mobile section is incorporated into a stationary piece of furniture, quarter-way pivoting rotates the sides (which act as doors) or any of the filing cabinets required.