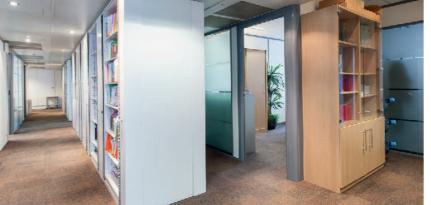

# Structuring of workspace - NATIXIS

Structuring of existing surfaces in order to delimit two workspaces.

**Aim:** Improved well-being at work and access to files.