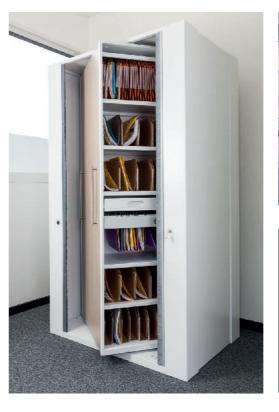

# Style dedicated to your business organization!

The cabinet comprises two filing blocks pivoting back-to-back on a vertical axis. As the mobile section is incorporated into a stationary piece of furniture, quarter-way pivoting rotates the sides (which act as doors) or any of the filing cabinets required.

# **BICLASS PIVOTING FILING CABINET**