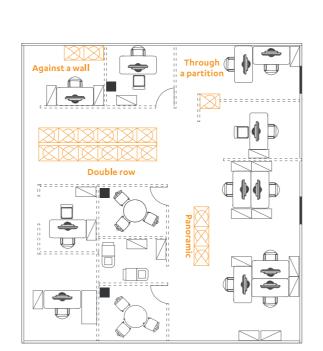

## **OPTIMIZE**

your workspace

Reduce by half the wall surface required

Standard or custom project-based solutions

File security is ensured through a lock-with-key system

Centralization documents at the same place

Development of a shared workspace in a new building.

**Aim:** Centralization and pooling of files in a common workspace.

Space saving and space optimization - L'OREAL

Arrangement of 7 floors of offices in new premises.

**Aim:** Optimization of storage surfaces for a modern working environment.

# Structuring of workspace - NATIXIS

Structuring of existing surfaces in order to delimit two workspaces.

**Aim:** Improved well-being at work and access to files.