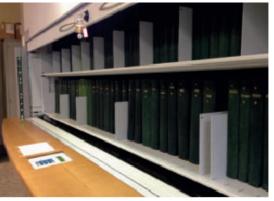

# Optimize your working space!

The principle of vertical storage means you can save up to 90% footprint. By using under-ceiling height which is generally never used (over one or several floors), you can store your files much more densely.

#### Save time searching for your files!

The design of the GIROCLASS automated storer means you can access all your documents very quickly. Light indicators ensure you can immediately identify where your file is stored on the automatic storer shelf: as such you increase productivity whilst ensuring your one-place centralized files are constantly available.