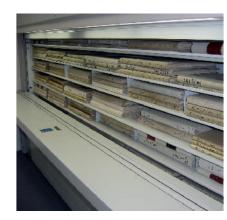

# Optimize your working space!

The principle of vertical storage means you can save up to 90% footprint. By using under-ceiling height which is generally never used (over one or several floors), you can store your files much more densely.

#### Save time searching for your files!

The design of the GIROCLASS automated storer means you can access all your documents very quickly. Light indicators ensure you can immediately identify where your file is stored on the automatic storer shelf: as such you increase productivity whilst ensuring your one-place centralized files are constantly available.