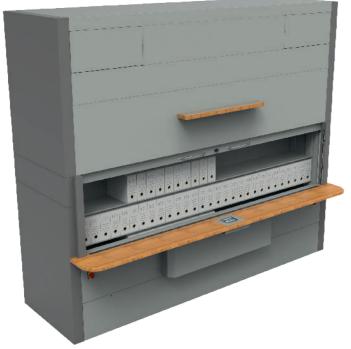

#### 100% TEMREX solutions

Drawing on its experience and rigor, our team of designers today harmoniously combines technique and user-friendliness to offer you carousel storers dedicated to your need.

Carousel storer GIROCLASS adapts perfectly to the available surface and to the characteristics of the products stored.

# Optimize your working space!

The principle of vertical storage means you can save up to 90% footprint. By using under-ceiling height which is generally never used (over one or several floors), you can store your files much more densely.

#### Save time searching for your files!

The design of the GIROCLASS automated storer means you can access all your documents very quickly. Light indicators ensure you can immediately identify where your file is stored on the automatic storer shelf: as such you increase productivity whilst ensuring your one-place centralized files are constantly available.