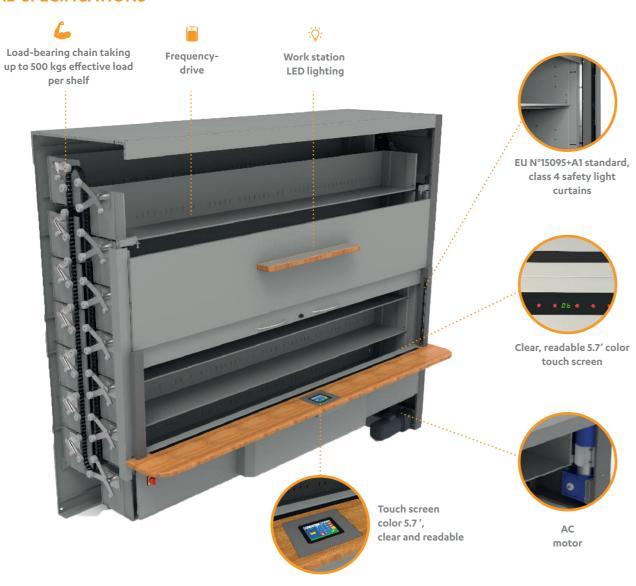

#### **TECHNICAL SPECIFICATIONS**

#### **OFFICE RANGE**

|                                         | P150C             | P150              | P160              |
|-----------------------------------------|-------------------|-------------------|-------------------|
| Height (m)                              | From 2 to 6       | From 2.4 to 7     | From 2.4 to 7     |
| Overall depth (mm)                      | 980               | 1.180             | 1.180             |
| Lookup table depth (mm)                 | 320               | 320               | 320               |
| Effective shelf depth (mm)              | 340               | From 340 to 400   | From 340 to 400   |
| Overall width (mm)                      | Useful + 340      | Useful + 400      | Useful + 400      |
| Effective width (mm)                    | From 1580 to 2960 | From 1820 to 2880 | From 1820 to 2880 |
| Max. load per shelf (kg)                | 100               | 150               | 150               |
| Load capacity (=shelves + content) (kg) | 5280              | 5280              | 6000              |

#### Management software G-DOC

G-DOC, published by TEMREX, is best-in-class for managing your carousel storers in a demand-responsive way as well

- > automatic addressing and location management
- > traceability of consultations and borrowing of files
- > creation of files
- remote monitoring of borrowers

### A 100% TEMREX service team

- A national service network and a wide availability of parts to ensure a quick response time
- › A hotline for remote diagnosis and problem solving in man cases
- › Maintenance contracts adapted to ensure maximum availability

#### 100% TEMREX solutions

Drawing on its experience and rigor, our team of designers today harmoniously combines technique and user-friendliness to offer you carousel storers dedicated to your need.

Carousel storer GIROCLASS adapts perfectly to the available surface and to the characteristics of the products stored.