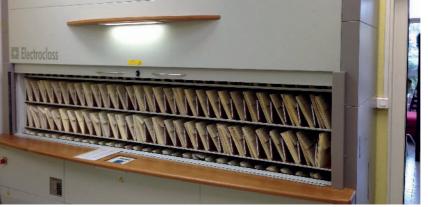

# GIROCLASS CAROUSEL STORER G6

#### 100% TEMREX solutions

Drawing on its experience and rigor, our team of designers today harmoniously combines technique and user-friendliness to offer you carousel storers dedicated to your need.

Carousel storer GIROCLASS adapts perfectly to the available surface and to the characteristics of the products stored.

# Optimize your working space!

The principle of vertical storage means you can save up to 90% footprint. By using under-ceiling height which is generally never used (over one or several floors), you can store your files much more densely.

#### Save time searching for your files!

The design of the GIROCLASS automated storer means you can access all your documents very quickly. Light indicators ensure you can immediately identify where your file is stored on the automatic storer shelf: as such you increase productivity whilst ensuring your one-place centralized files are constantly available.