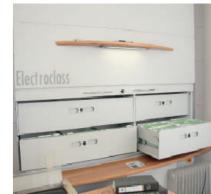

# Optimize your working space!

The principle of vertical storage means you can save up to 90% footprint. By using under-ceiling height which is generally never used (over one or several floors), you can store your files much more densely.

#### Save time searching for your files!

The design of the GIROCLASS automated storer means you can access all your documents very quickly. Light indicators ensure you can immediately identify where your file is stored on the automatic storer shelf: as such you increase productivity whilst ensuring your one-place centralized files are constantly available.