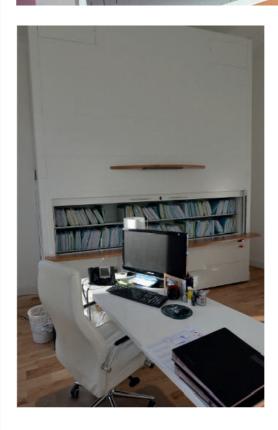

# GIROCLASS CAROUSEL STORER G6

# Optimize your working space!

The principle of vertical storage means you can save up to 90% footprint. By using under-ceiling height which is generally never used (over one or several floors), you can store your files much more densely.

#### Save time searching for your files!

The design of the GIROCLASS automated storer means you can access all your documents very quickly. Light indicators ensure you can immediately identify where your file is stored on the automatic storer shelf: as such you increase productivity whilst ensuring your one-place centralized files are constantly available.