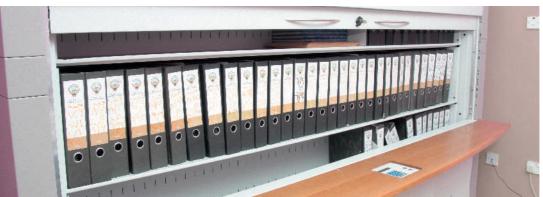

# Optimize your working space!

The principle of vertical storage means you can save up to 90% footprint. By using under-ceiling height which is generally never used (over one or several floors), you can store your files much more densely.

#### Save time searching for your files!

The design of the GIROCLASS automated storer means you can access all your documents very quickly. Light indicators ensure you can immediately identify where your file is stored on the automatic storer shelf: as such you increase productivity whilst ensuring your one-place centralized files are constantly available.