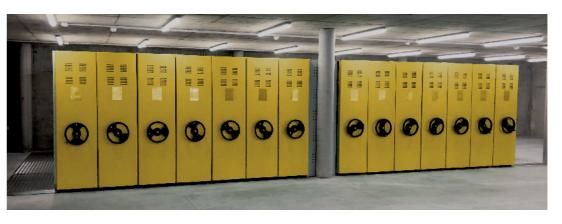

Storage of books through the installation of a mobile shelf for the library room.

**Objective:** Increase the space dedicated to the storage of books.

# Securing sensitive documents

Preservation of sensitive historical documents in a humid environment. Objective: Improved conservation by opening a single corridor of perforated panels and rails with embossed aluminum panels

## Customized filing

at work

Customized automated filing solution with special sliding drawers. Objective: Automation of the movement with the Plug & Move system.