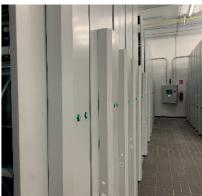

# Securing sensitive documents

Preservation of sensitive historical documents in a humid environment. Objective: Improved conservation by opening a single corridor of perforated panels and rails with embossed aluminum panels