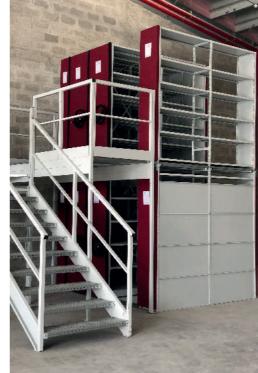

### The double deck mobile shelving system

In high spaces, the MOBICLASS can be equipped with a second filing level: two levels of mobile shelving are thus managed by a single base. Access to the second level is possible thanks to a staircase integrated into the structure.