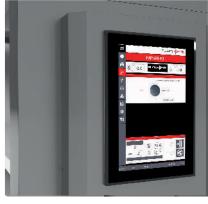

## Management software G-DOC

G-DOC, published by TEMREX, is best-in-class for managing

- your carousel storers in a demand-responsive way as well
- > automatic addressing and location management
- > traceability of consultations and borrowing of files
- > creation of files
- > remote monitoring of borrowers