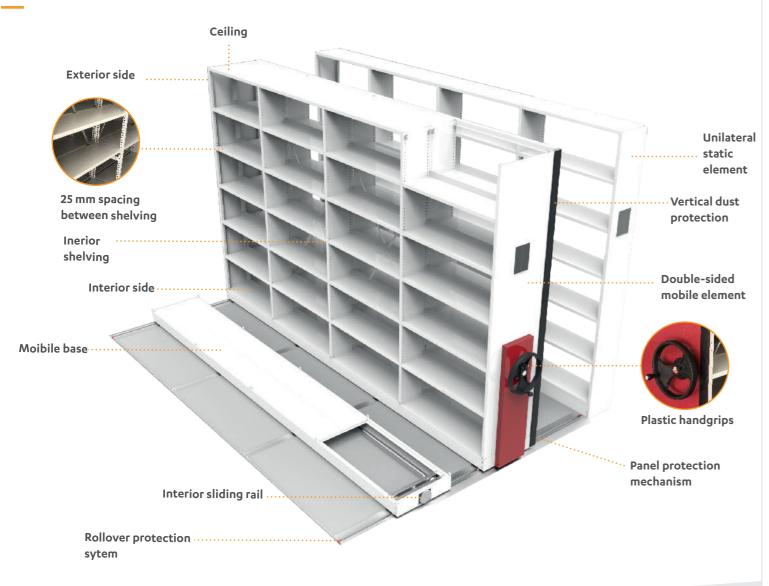

100% TEMREX solutions

Drawing on its experience and rigor, our team of designers today harmoniously combines technique and user-friendliness to offer you mobile shelving dedicated to your need.

Carousel storer MOBICLASS adapts perfectly to the available surface and to the characteristics of the products stored.

### The double deck mobile shelving system

In high spaces, the MOBICLASS can be equipped with a second filing level: two levels of mobile shelving are thus managed by a single base. Access to the second level is possible thanks to a staircase integrated into the structure.