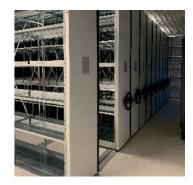

100% TEMREX solutions

Drawing on its experience and rigor, our team of designers today harmoniously combines technique and user-friendliness to offer you mobile shelving dedicated to your need.

Carousel storer MOBICLASS adapts perfectly to the available surface and to the characteristics of the products stored.

### The double deck mobile shelving system

In high spaces, the MOBICLASS can be equipped with a second filing level: two levels of mobile shelving are thus managed by a single base. Access to the second level is possible thanks to a staircase integrated into the structure.