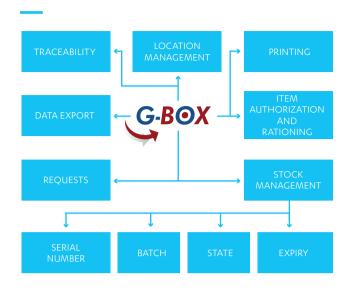

#### **FUNCTIONAL DIAGRAM**

User-friendly, easy-to-use software

Real-time Statistical analysis module

Web software allowing remote settings adjustment

Optimized replenishment of items

Simplified export of your analyzes

Authorization & rationing based on user profile

G-BOX

Automatic data backup for data integrity

100% traceability of inputs / outputs, loans / returns

Optimized supplier orders

Management interface possible with your ERP

Prevention of production gaps

Specific developments based on your needs