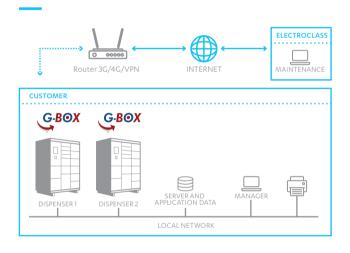

rationing based on user profile



G-BOX



Automatic data backup for data integrity

100% traceability of inputs / outputs, loans / returns



Optimized supplier orders





Management interface possible with your ERP

Prevention of production gaps





Specific developments based on your needs



# PPE Supplier

Specific development of product sheet display during sampling.

## Objective:

Respect European standards in force.



### **DP WORLD**

PPE and spare parts management within several port terminals in the United Arab Emirates.

#### Objective:

Optimized inventory management



### Hololens - Microsoft

Automatically secures and updates Hololens data.

#### Objective:

Real-time management of Hololens inventory

#### **FUNCTIONAL DIAGRAM**



# **CUSTOMER NETWORK ARCHITECTURE**



### **SECURING**

G-Box software adapts to the European standards in force and controls and secures distribution of items while reducing risk of civil accidents.

## **PROFITABILITY**

Depending on the client's distribution method, decreased consumption of references can range from 10 to 50%:

- > Cutting tools on average from 15 to 20%
- > PPE from 25 to 50%

In addition to reduced consumption, the G-Box software has other advantages:

- > Automatic sending of purchase requisitions
- Time saving for purchasing / storekeepers / users
- > Identification of cost centres

## RESELLER **NETWORK ARCHITECTURE**





**ELECTROCLASS** 

12 avenue Gutenberg, PA Gustave Eiffel 77600 Bussy-Saint-Georges t. 01 80 66 99 90

f. 01 64 76 63 72

info@electroclass.com www.electroclass.com



Mechanical H