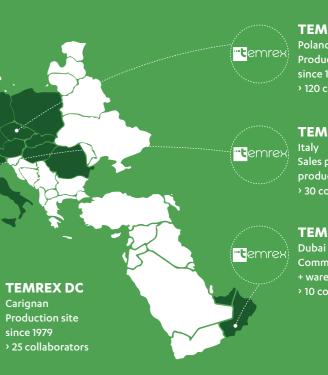

# **TEMREX DT**

Poland **Production site** since 1999

> 120 collaborators

## **TEMREX IT**

Sales partners and production site > 30 collaborators

- **TEMREX FZE**
- Commercial office
- + warehouse
- > 10 collaborators