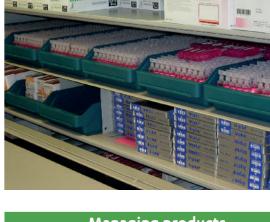

# Managing products of heterogeneous volumes

To make the handling of medical devices or boxes of medicines easier, GIROPHARMA storer are easily modular. Arrangements (molded containers, dividable bins) will allow you to configure the storage unit according to your needs.