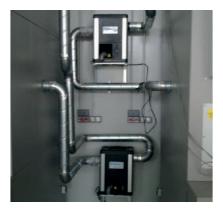

#### Ventilation, temperature, fire protection

GIROPHARMA storers are frequently equipped with ventilation systems (CMV), with systems for ensuring temperature and humidity remain constant as well as a cooling unit, etc.