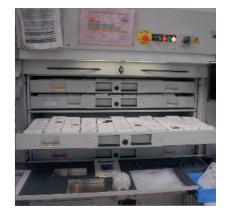

# G-STOCK PHARMA WMS software

G-STOCK PHARMA, published by TEMREX, is best-in-class WMS for managing your storers in a demand-responsive way as well as:

- > managing stock and spaces
- > managing items, packaging types, etc.
- > tracking all movements
- managing batches, expiry dates, serial numbers, secure access, WiFi, etc.