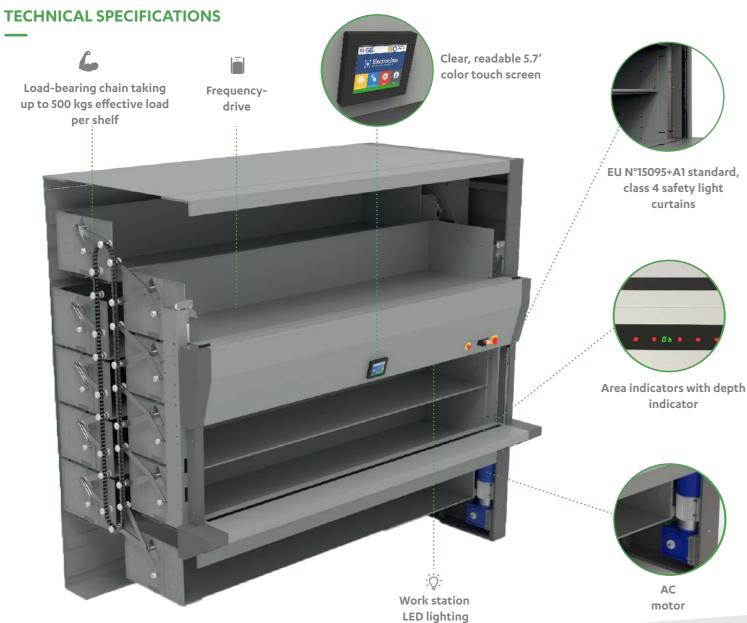

#### **GIROPHARMA RANGE**

|                            | G 40 / G 50       | HD40              | G 60              | G 80              | G 160             |
|----------------------------|-------------------|-------------------|-------------------|-------------------|-------------------|
| Height (m)                 | From 2.4 to 6     | From 2.4 to 6     | From 2.5 to 7     | From 2.5 to 7.5   | From 2.7 to 10    |
| Overwall depth (mm)        | 1.180             | 1.560             | 1.725             | 1.596             | 1.830             |
| Lookup table depth (mm)    | 300               | 300               | 300               | 300               | 400               |
| Effective shelf depth (mm) | From 340 to 400   | From 520 to 620   | From 520 to 620   | From 420 to 520   | From 520 to 620   |
| Overwall width (mm)        | Useful + 400      | Useful + 400      | Useful + 610      | Useful + 758      | Useful + 860      |
| Effective width (mm)       | From 1820 to 2880 | From 1820 to 2880 | From 1950 to 2950 | From 2480 to 2900 | From 1400 to 3500 |
| Max. load per shelf (kg)   | 150               | 150               | 250               | 300               | 500               |