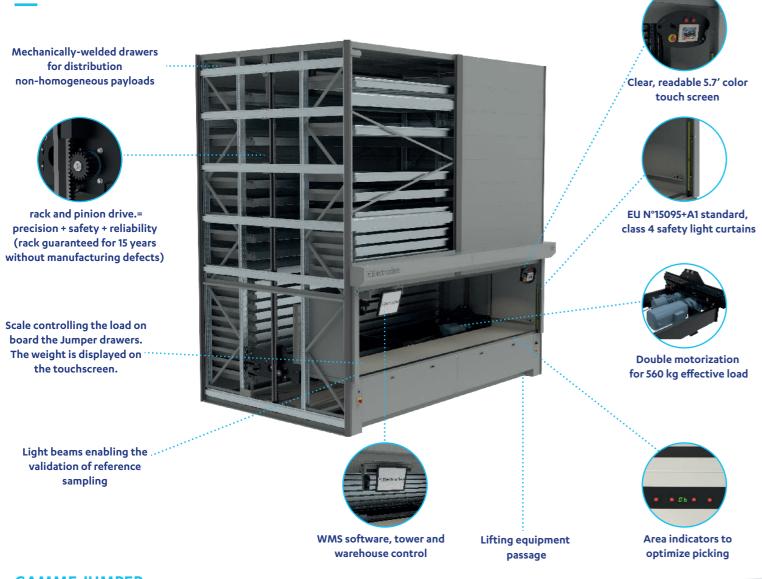

## 77600 Bussy-Saint-Georges t. +331 80 66 99 90 f. +331 64 76 63 72

**GAMME JUMPER** 

|                           | JUMPER 300              | JUMPER 500             |
|---------------------------|-------------------------|------------------------|
| Total load (t)            | 60                      | 60                     |
| Payload (kg)              | From 300 to 360         | From 500 to 560        |
| Height (m)                | 3.5 to 11.5             | 3.5 to 11.5            |
| Outer Widths (mm)         | OW + 461                | OW + 461               |
| Depth Useful Drawers (mm) | 635 / 825               | 635 / 825              |
| External Depth (mm)       | 3 X Depth. Drawer + 428 | 3 X Depth. Drawer +428 |
| Computer Connection       | Yes                     | Yes                    |

# Industrial technology double rack and pinion drive