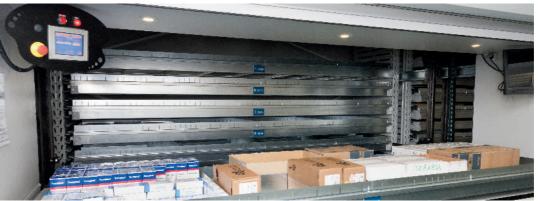

### **G-STOCK WMS SOFTWARE**

G-STOCK, published by TEMREX, is best-in-class WMS for managing your storers in a demand-responsive way as well as:

- > managing stock and spaces
- > managing items, packaging types, etc.
- > tracking all movements
- > managing batches, expiry dates, serial numbers, secure access, WiFi, etc.

JUMPER storage towers are frequently equipped with ventilation systems (CMV), with systems for ensuring temperature and humidity remain constant as well as a cooling unit, etc.