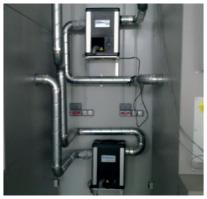

JUMPER storage towers are frequently equipped with ventilation systems (CMV), with systems for ensuring temperature and humidity remain constant as well as a cooling unit, etc.