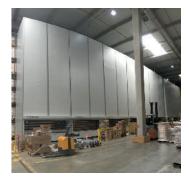

## 77600 Bussy-Saint-Georges t. +331 80 66 99 90 f. +331 64 76 63 72

**GAMME JUMPER** 

|                           | JUMPER 300              | JUMPER 500             |
|---------------------------|-------------------------|------------------------|
| Total load (t)            | 60                      | 60                     |
| Payload (kg)              | From 300 to 360         | From 500 to 560        |
| Height (m)                | 3.5 to 11.5             | 3.5 to 11.5            |
| Outer Widths (mm)         | OW + 461                | OW + 461               |
| Depth Useful Drawers (mm) | 635 / 825               | 635 / 825              |
| External Depth (mm)       | 3 X Depth. Drawer + 428 | 3 X Depth. Drawer +428 |
| Computer Connection       | Yes                     | Yes                    |