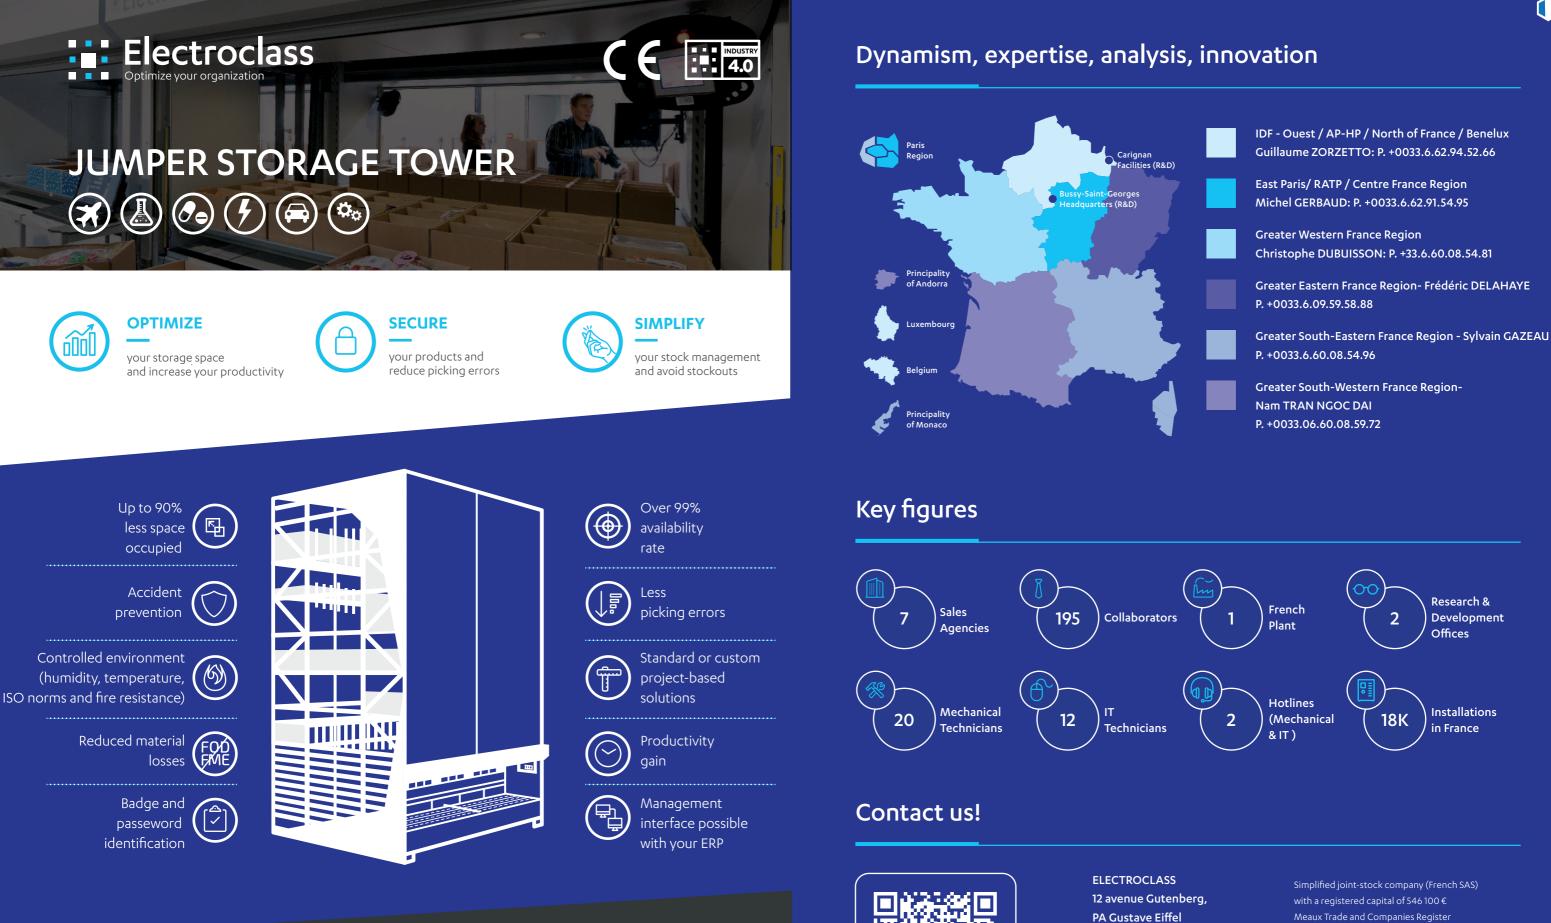

## 77600 Bussy-Saint-Georges t. +331 80 66 99 90 f. +331 64 76 63 72

**GAMME JUMPER** 

|                           | JUMPER 300              | JUMPER 500             |
|---------------------------|-------------------------|------------------------|
| Total load (t)            | 60                      | 60                     |
| Payload (kg)              | From 300 to 360         | From 500 to 560        |
| Height (m)                | 3.5 to 11.5             | 3.5 to 11.5            |
| Outer Widths (mm)         | OW + 461                | OW + 461               |
| Depth Useful Drawers (mm) | 635 / 825               | 635 / 825              |
| External Depth (mm)       | 3 X Depth. Drawer + 428 | 3 X Depth. Drawer +428 |
| Computer Connection       | Yes                     | Yes                    |