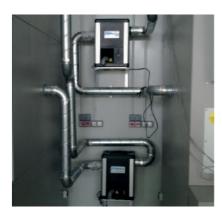

TITAN storers are frequently equipped with ventilation systems (CMV), with systems for ensuring temperature and humidity remain constant as well as a cooling unit, etc.