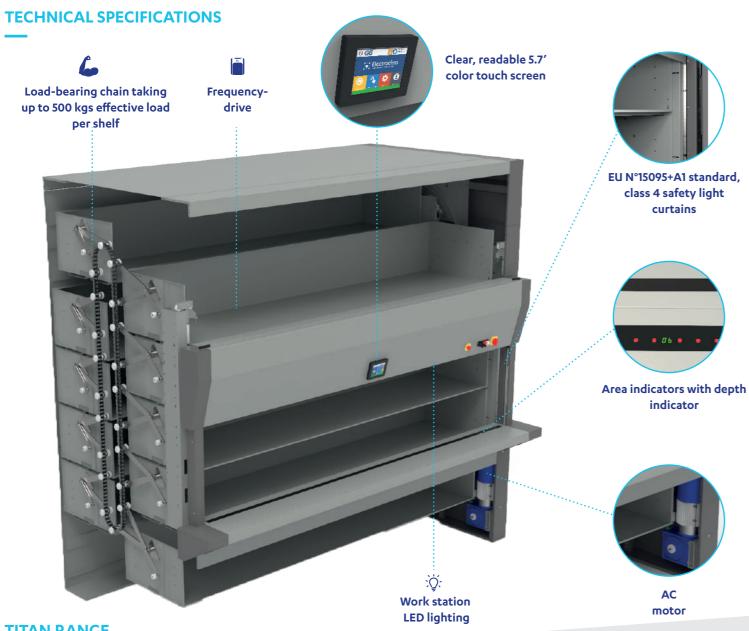

# PA Gustave Eiffel 77600 Bussy-Saint-Georges

t. +331 80 66 99 90 f. +331 64 76 63 72 info@electroclass.com

**TITAN RANGE** 

|                            | G 40 / G 50       | HD 40             | <b>G 60</b>       | G 80              | G 160             |
|----------------------------|-------------------|-------------------|-------------------|-------------------|-------------------|
| Height (m)                 | From 2.4 to 6     | From 2.4 to 6     | From 2.5 to 8     | From 2.5 to 7.5   | From 2.7 to 11    |
| Overall depth (mm)         | 1.180             | 1.560             | 1.725             | 1.596             | 1.830             |
| Lookup table depth (mm)    | 300               | 300               | 300               | 300               | 400               |
| Effective shelf depth (mm) | From 340 to 400   | From 520 to 620   | From 520 to 620   | From 420 to 520   | From 520 to 620   |
| Overall width (mm)         | Useful + 400      | Useful + 400      | Useful + 610      | Useful + 758      | Useful + 860      |
| Effective width (mm)       | From 1820 to 2880 | From 1820 to 2880 | From 1950 to 2950 | From 2480 to 2900 | From 1400 to 3500 |
| Max. load per shelf (kg)   | 150               | 150               | 250               | 300               | 500               |