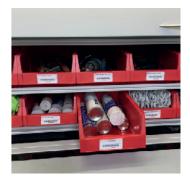

## Securing samples - GUERLAIN

Securing samples in a controlled environment Aim: To improve the quality control of

Å

finished product samples.